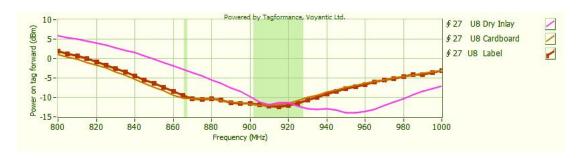

## Sensitivity

## Read Range

Sensitivity&Read Range Test power: 4W EIRP

For countries that allow 2W ERP, please reduce the result by 11%