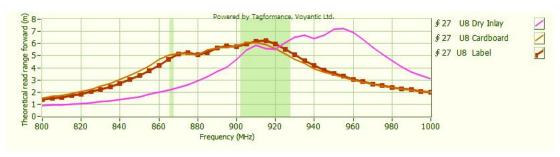

## Read Range

Sensitivity&Read Range Test power: 4W EIRP

For countries that allow 2W ERP, please reduce the result by 11%