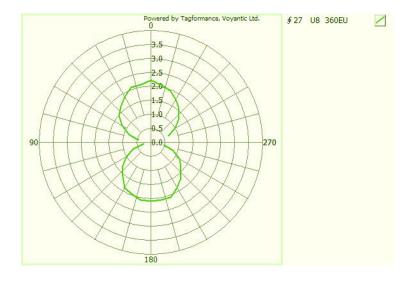

# Orientation sensitivity

All graphs are indicative: performance in real life applications may vary.